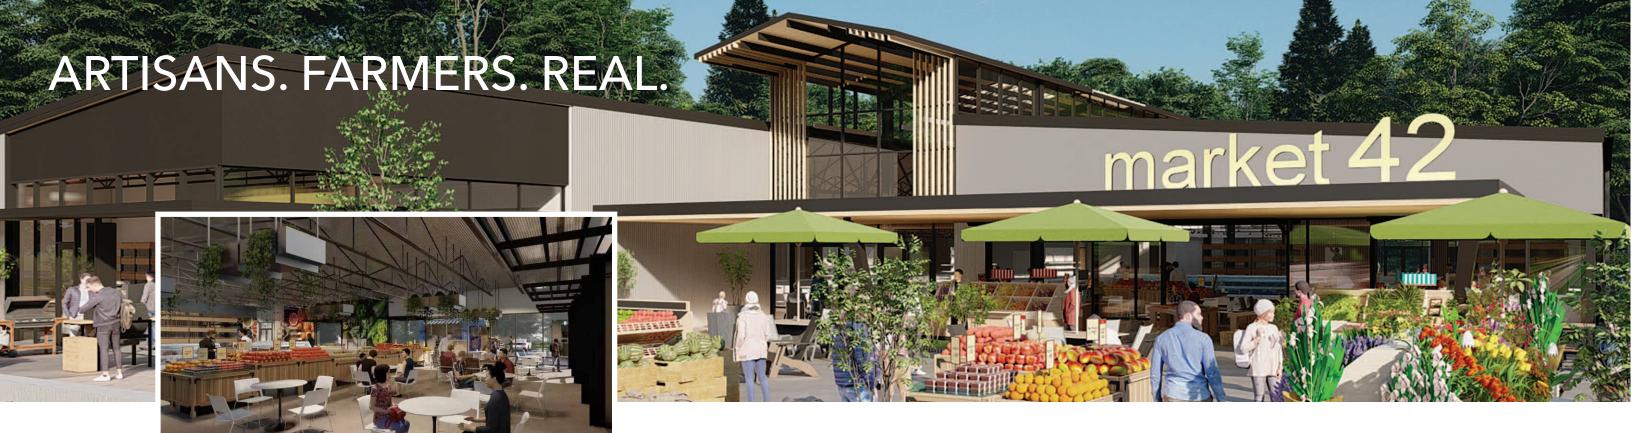

## Market 42 is a new, premier food hall bringing farm-to-table, artisanal products and experiences.

Designed to provide a wide variety of ethnic and culinary diversity, yet be easily navigable, Market 42 will feature merchants offering the finest meats, seafood, dairy, cheese, ready-to-eat offerings, baked goods, gifts, flowers, groceries and more.

While other food halls are wedged into downtown areas and surrounded with little ambiance beyond the walls of the market, Market 42 is different. The market is nestled in an area where the beauty of nature is right outside our doors. Guests can take a walk on the nature path and settle in for a event.

#### A little escape just steps away from your own backyard.

This exclusive family friendly food hall offerers modern amenities for a variety of events and cuisine. We are fully invested in supporting locally sourced meals and products. Your guests would enjoy artisanal meals with all that variety under one roof. Enjoy lush green space, a protected wetland habitat nearby with boardwalk and walking path, and the solace of nature or hang out with your friends outside on our patio.