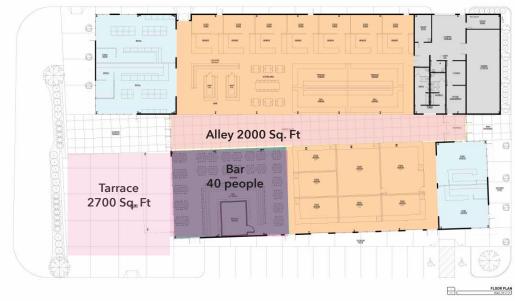

#### SITE PLAN

Take a peek at the great options at Market 42. We have several spots to house your next event. Pink areas indicate event spaces available.